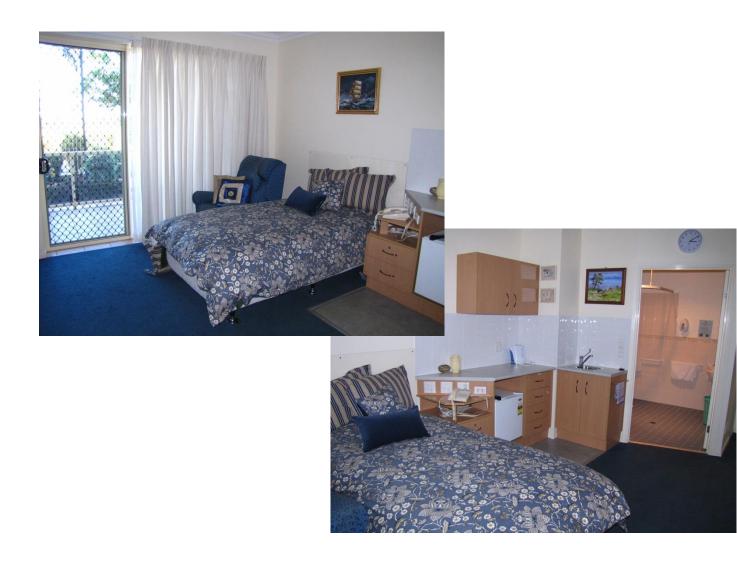

## **Room Description**

Rooms: 102, 103, 104, 105, 106, 107, 218, 219, 220, 221, 222, 223, 334, 335, 336, 337, 338, 339

These large apartments have views of Moreton bay and overlook the adjacent School oval. They are designed to take advantage of the beautiful sea breezes.

They are approx 19.3m<sup>2</sup> and are tastefully decorated with quality curtains.

They are all fully ensuited which is approx 5.3 m<sup>2</sup> in size.

There is kitchenette area with space for small fridge and small sink area. Build in wardrobe, shelving and desk area with chair are included tfor personal items. There is built in space for TV and DVD player.

A fully electric bed with age care specific mattress is supplied. The facility also provides a bedside chair but residents are able to bring in their own if they wish.

The room has a personal balcony approx 7.3 m<sup>2</sup> in size.