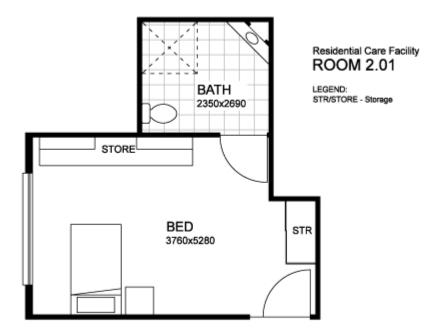

## **Room Description**

Rooms: 201,202,203,204,205,206,207,208, 209,210

These beautiful rooms are located in a new wing which also comprises a modern décor kitchenette, dining and lounge area, nurses station and utility area. Residents are able to enjoy the many well-appointed communal lounge areas throughout the whole facility to watch TV together or spend time with family.

The Dining area has a panoramic view of Moreton Bay and the Lounge area has wireless internet and foxtel available.

The sizes of the Executive Suites and are approximately 26.2 m<sup>2</sup> and are all tastefully decorated. All have 5.4 m<sup>2</sup> ensuites.

The rooms have co-ordinated built in wardrobes, desk area and shelving for personal items.

Flat screen tv, Electric bed with aged care specific mattress and sitting area with visitor chair is supplied.